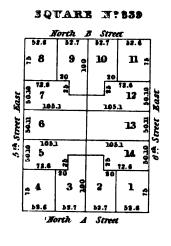

# SQUARE Nº39 SQUARE Nº38 5 93.2 24 th Street West 24 th Street West 3 Pennsylvania SQUARE Nº40 SQUARE Nº41 7 10 109.6 ¥ 7 7 Street West Stir Street 25 Street North H Street SQUARE Nº42 SQUAREN:43 10 11 12 13 8 North F Street 7 1.1 3 SQUARE Nº44 mide 11.11 Street Dy ce Street 10 6 15 13 West 50 th 5 16 122.24 122.25 122.25 123.25 124 134 134 134 134 , 5 fed 2 1 North G Street